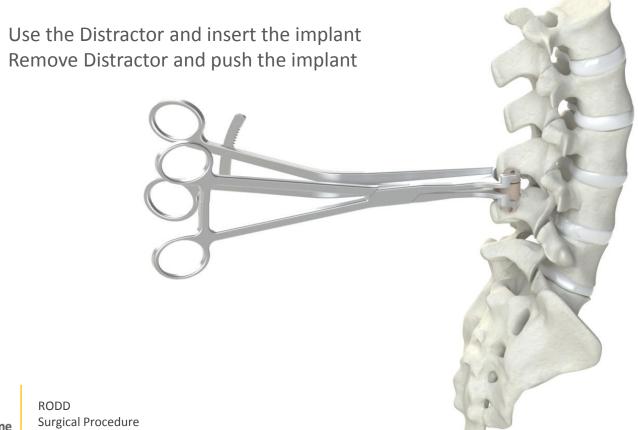

### **Implant Insertion**

# **Implant Insertion**

### **Implant Pushing**

# **Implant Pushing**

RODD Surgical Procedure