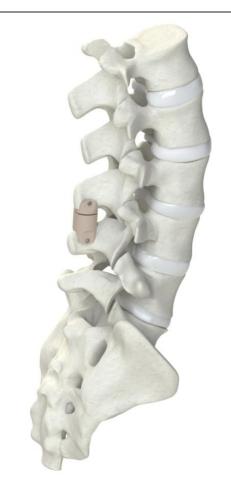

ocedure

#### **Distractor**





#### **Distractor**





Surgical Procedure

### **Trial Implant**

Assemble the Trial Implant to its holder





# **Trial Implant**





# **Trial Implant Insertion**





### **Trial Implant Insertion**





# **Implant Size Determination**





### **Cutting Gabarit**

Use the Cutting Gabarit if the Trial Implant cannot be inserted



#### **Cutting Gabarit Insertion**





#### **Implant Assembling**

Assemble the convex part and the concave part using the screwdriver and assembling screw



### **Implant Assembling**

The Concave part size must be the same as the best fitting trial implant



### Implant Holder

Hold the implant with the Impactor





# Implant Holder





# Implant Holder





### **Implant Insertion**





# **Implant Insertion**





### **Implant Pushing**



# **Implant Pushing**





RODD Surgical Procedure

#### **Final Construct**

Check for final stability





#### Perforator

Use the Perforator to drill the spinous processes and insert suture thread if needed



Drill from left and right side to ensure continuity of channel







### **Suture Thread**





#### S1 Hook

S1 Hook

#### Assemble S1 Hook to Trial Implant holder





### S1 Hook





#### S1 Hook Insertion





RODD Surgical Procedure

#### **S1** Hook Insertion





#### S1 Hook Fixation





#### S1 Hook Fixation





### **Implant Size Determination**





### **Implant Size Determination**





# **Implant Insertion**





# **Implant Pushing**





#### **Final Fixation**





#### **Final Fixation**





RODD Surgical Procedure

#### **Fi