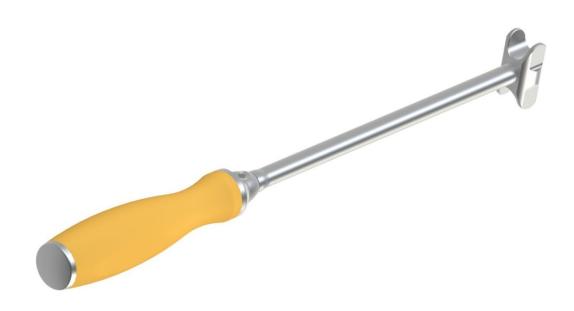

RODD

Surgical Procedure

# Gouge Plier





# Gouge Plier





Surgical Procedure

#### **Distractor**





#### **Distractor**





Surgical Procedure

### **Trial Implant**

Assemble the Trial Implant to its holder





# **Trial Implant**





# **Trial Implant Insertion**





### **Trial Implant Insertion**





# **Implant Size Determination**





### **Cutting Gabarit**

Use the Cutting Gabarit if the Trial Implant cannot be inserted



#### **Cutting Gabarit Insertion**





#### **Implant Assembling**

Assemble the convex part and the concave part using the screwdriver and assembling screw



### **Implant Assembling**

The Concave part size must be the same as the best fitting trial implant



### Implant Holder

Hold the implant with the Impactor





# Implant Holder





# Implant Holder





### **Implant Insertion**





# **Implant Insertion**





### **Implant Pushing**



# **Implant Pushing**





RODD Surgical Procedure

#### **Final Construct**

Check for final stability





#### Perforator

Use the Perf