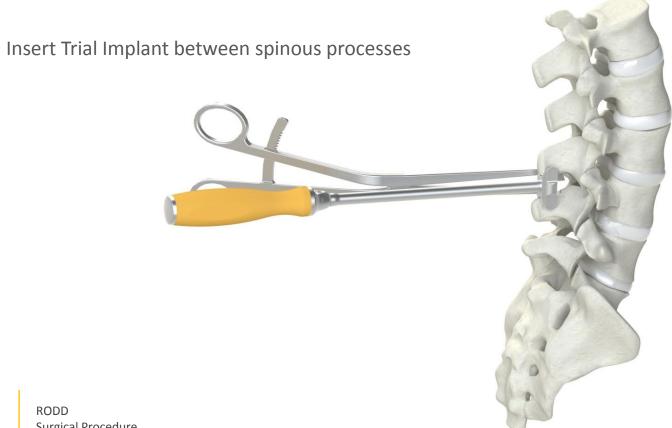

RODD

Surgical Procedure

# Gouge Plier





# Gouge Plier





Surgical Procedure

#### **Distractor**





#### **Distractor**





Surgical Procedure

### **Trial Implant**

Assemble the Trial Implant to its holder





# **Trial Implant**





# **Trial Implant Insertion**





### **Trial Implant Insertion**





# **Implant Size Determination**





### **Cutting Gabarit**

Use the Cutting Gabarit if the Trial Implant cannot be inserted



#### **Cutting Gabarit Insertion**





#### **Implant Assembling**

Assemble the convex part and the concave part using the screwdriver and assembling screw



### **Implant Assembling**

The Concave part size must be the same as the best fitting trial implant



### Implant Holder

Hold the implant with the Impactor





# Implant Holder





# Implant Holder





### **Implant Insertion**





# **Implant Insertion**





### **Implant Pushing**



# **Implant Pushing**





RODD Surgical Procedure

#### **Final Construct**

Check for final stability





#### Perforator

Use the Perforator to drill the spinous process