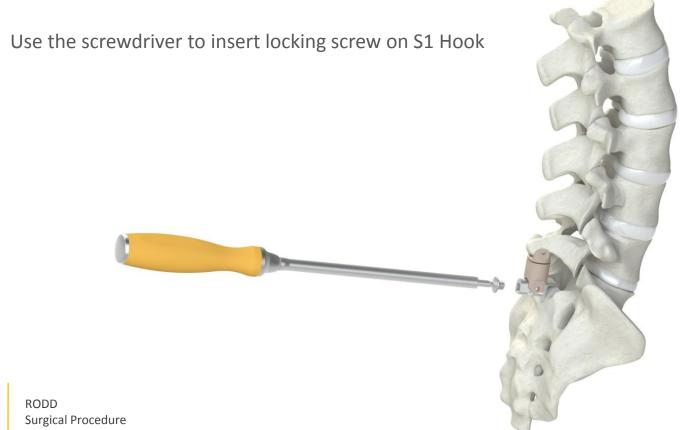

older





### **Implant Insertion**





# **Implant Insertion**





### **Implant Pushing**



# **Implant Pushing**





RODD Surgical Procedure

#### **Final Construct**

Check for final stability





#### Perforator

Use the Perforator to drill the spinous processes and insert suture thread if needed



Drill from left and right side to ensure continuity of channel







### **Suture Thread**





#### S1 Hook

S1 Hook

#### Assemble S1 Hook to Trial Implant holder





### S1 Hook





#### S1 Hook Insertion





RODD Surgical Procedure

#### **S1** Hook Insertion





#### S1 Hook Fixation





#### S1 Hook Fixation





### **Implant Size Determination**





### **Implant Size Determination**





# **Implant Insertion**





# **Implant Pushing**





#### **Final Fixation**





#### **Final Fixation**





RODD Surgical Procedure

#### **Final Construct**







335, Rue Saint-Fuscien 80090 Amiens – France 0033 (0)3 22 50 07 31 contact@novaspine.fr