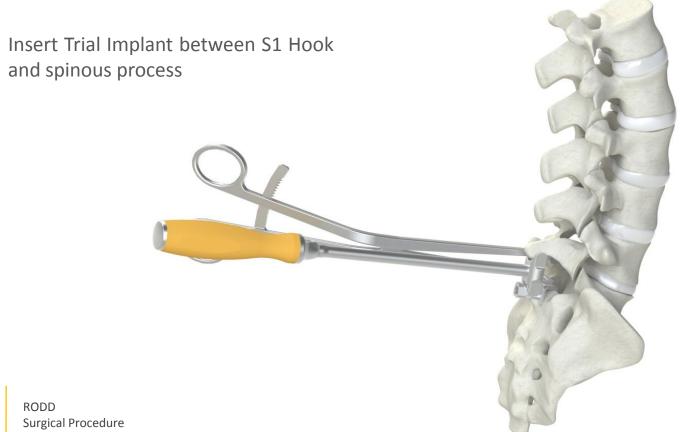

e best fitting trial implant



### Implant Holder

Hold the implant with the Impactor





# Implant Holder





# Implant Holder





### **Implant Insertion**





# **Implant Insertion**





### **Implant Pushing**



# **Implant Pushing**





RODD Surgical Procedure

#### **Final Construct**

Check for final stability





#### Perforator

Use the Perforator to drill the spinous processes and insert suture thread if needed



Drill from left and right side to ensure continuity of channel







### **Suture Thread**





#### S1 Hook

S1 Hook

#### Assemble S1 Hook to Trial Implant holder





### S1 Hook





#### S1 Hook Insertion





RODD Surgical Procedure

#### **S1** Hook Insertion





#### S1 Hook Fixation





#### S1 Hook Fixation





### **Implant Size Determination**





### **Implant Size Determination**





# **Implant Insertion**





# **Implant Pushing**





#### **Final Fixation**





#### **Final Fixation**





RODD Surgical Procedure

#### **Final Construct**







335, Rue Saint-Fuscien 80090 Amiens – France 0033 (0)3 22 50 07 31 contact@novaspine.fr