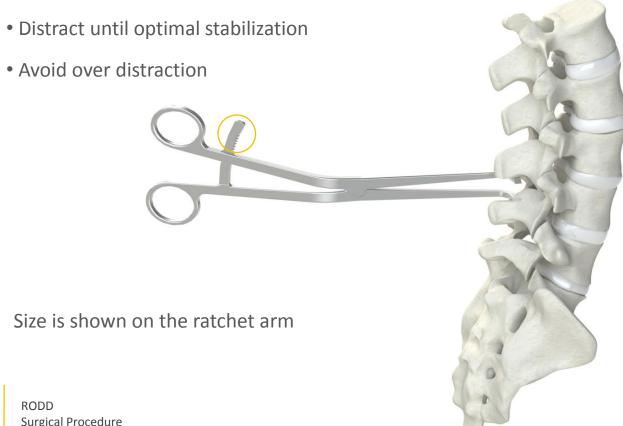

RODD

Surgical Procedure

# Gouge Plier





# Gouge Plier





Surgical Procedure

#### **Distractor**





#### **Distractor**





Surgical Procedure

### **Trial Implant**

Assemble the Trial Implant to its holder





# **Trial Implant**





# **Trial Implant Insertion**





### **Trial Implant Insertion**





# **Implant Size Determination**





### **Cutting Gabarit**

Use the Cutting Gabarit if the Trial Implant cannot be inserted



#### **Cutting Gabarit Insertion**





#### **Implant Assembling**

Assemble the convex part and the concave part using the screwdriver and assembling screw



### **Implant Assembling**

The Concave part size must be the same as the best fitting trial implant



### Implant Holder

Hold the implant with the Impactor





# Implant Holder





# Implant Holder





### **Implant Insertion**





# **Implant Insertion**





### **Implant Pushing**



# **Implant Pushing**