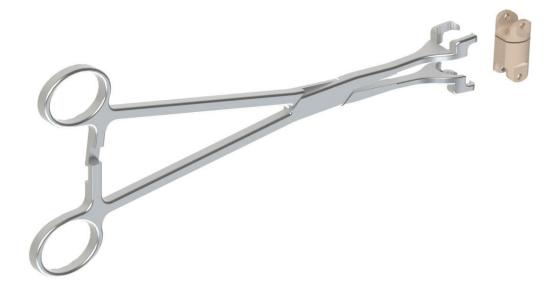

RODD

Surgical Procedure

# Gouge Plier





# Gouge Plier





Surgical Procedure

#### **Distractor**





#### **Distractor**





Surgical Procedure

### **Trial Implant**

Assemble the Trial Implant to its holder





# **Trial Implant**





# **Trial Implant Insertion**





### **Trial Implant Insertion**





# **Implant Size Determination**





### **Cutting Gabarit**

Use the Cutting Gabarit if the Trial Implant cannot be inserted



#### **Cutting Gabarit Insertion**





#### **Implant Assembling**

Assemble the convex part and the concave part using the screwdriver and assembling screw



### **Implant Assembling**

The Concave part size must be the same as the best fitting trial implant



### Implant Holder

Hold the implant with the Impactor





# Implant Holder





# Implant Holder





### **Implant Insertion**





# **Implant Insertion**





### **Implant Pushing**



# **Implant Pushing**





RODD Surgical Procedure

#### **Final Construct**

Check for final stability





#### Perforator

Use the Perforator to drill the spinous processes and insert suture thread if needed



Drill from left and right side to ensure continuity of channel







### **Suture Thread**





#### S1 Hook

S1 Hook

#### Assemble S1 Hook to Trial Implant holder





### S1 Hook





#### S1 Hook Insertion





RODD Surgical Procedure

#### **S1** Hook Insertion





#### S1 Hook Fixation





#### S1 Hook Fixation





### **Implant Size Determination**





### **Implant Size Determination**





# **Implant Insertion**





# **Implant Pus