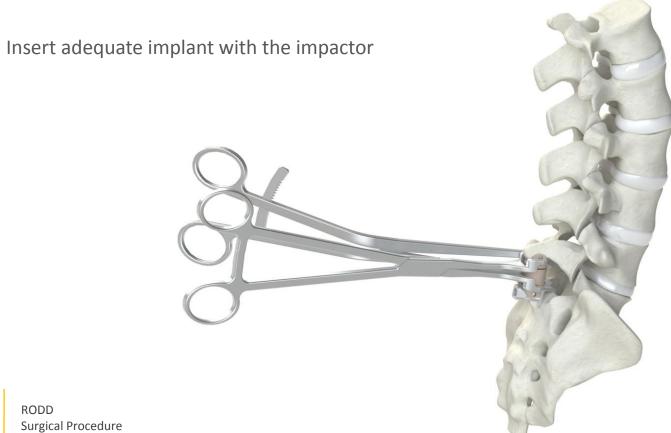

with the Impactor





# Implant Holder





# Implant Holder





### **Implant Insertion**





# **Implant Insertion**





### **Implant Pushing**



# **Implant Pushing**





RODD Surgical Procedure

#### **Final Construct**

Check for final stability





#### Perforator

Use the Perforator to drill the spinous processes and insert suture thread if needed



Drill from left and right side to ensure continuity of channel







### **Suture Thread**





#### S1 Hook

S1 Hook

#### Assemble S1 Hook to Trial Implant holder





### S1 Hook





#### S1 Hook Insertion





RODD Surgical Procedure

#### **S1** Hook Insertion





#### S1 Hook Fixation





#### S1 Hook Fixation





### **Implant Size Determination**





### **Implant Size Determination**





# **Implant Insertion**





# **Implant Pushing**





#### **Final Fixation**





#### **Final Fixation**





RODD Surgical Procedure

#### **Final Construct**







335, Rue Saint-Fuscien 80090 Amiens – France 0033 (0)3 22 50 07 31 contact@novaspine.fr