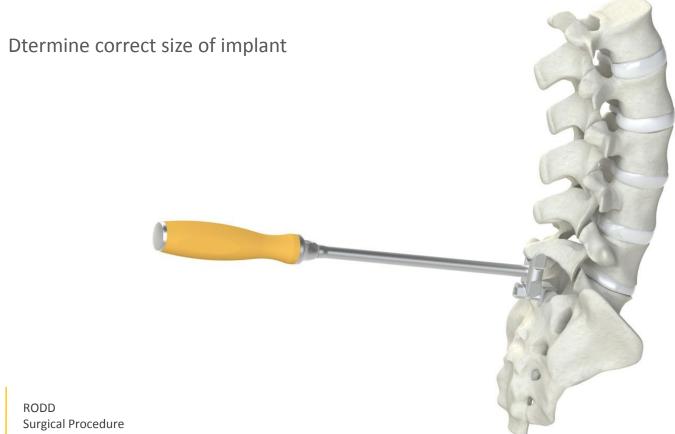

ant Holder

Hold the implant with the Impactor





# Implant Holder





# Implant Holder





### **Implant Insertion**





# **Implant Insertion**





### **Implant Pushing**



# **Implant Pushing**





RODD Surgical Procedure

#### **Final Construct**

Check for final stability





#### Perforator

Use the Perforator to drill the spinous processes and insert suture thread if needed



Drill from left and right side to ensure continuity of channel







### **Suture Thread**





#### S1 Hook

S1 Hook

#### Assemble S1 Hook to Trial Implant holder





### S1 Hook





#### S1 Hook Insertion





RODD Surgical Procedure

#### **S1** Hook Insertion





#### S1 Hook Fixation





#### S1 Hook Fixation





### **Implant Size Determination**





### **Implant Size Determination**





# **Implant Insertion**





# **Implant Pushing**





#### **Final Fixation**





#### **Final Fixation**





RODD Surgical Procedure

#### **Final Construct**







335, Rue Saint-Fuscien 80090 Amiens – France 0033 (0)3 22 50 07 31 contact@novaspine.fr