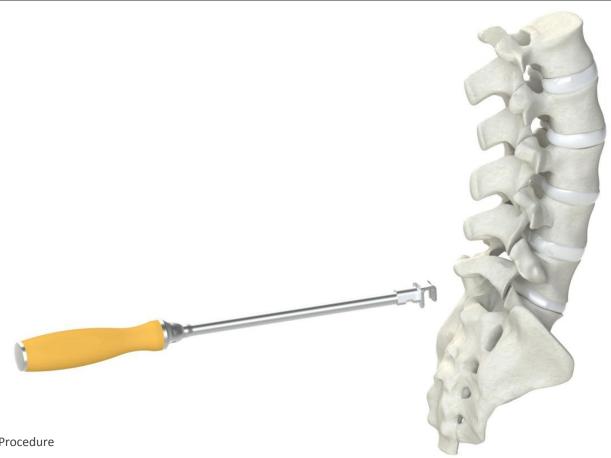

convex part and the concave part using the screwdriver and assembling screw



### **Implant Assembling**

The Concave part size must be the same as the best fitting trial implant



### Implant Holder

Hold the implant with the Impactor





# Implant Holder





# Implant Holder





### **Implant Insertion**





# **Implant Insertion**





### **Implant Pushing**



# **Implant Pushing**





RODD Surgical Procedure

#### **Final Construct**

Check for final stability





#### Perforator

Use the Perforator to drill the spinous processes and insert suture thread if needed



Drill from left and right side to ensure continuity of channel







### **Suture Thread**





#### S1 Hook

S1 Hook

#### Assemble S1 Hook to Trial Implant holder





### S1 Hook





#### S1 Hook Insertion





RODD Surgical Procedure

#### **S1** Hook Insertion





#### S1 Hook Fixation





#### S1 Hook Fixation





### **Implant Size Determination**





### **Implant Size Determination**





# **Implant Insertion**





# **Implant Pushing**





#### **Final Fixation**





#### **Final Fixation**





RODD Surgical Procedure

#### **Final Construct**







335, Rue Saint-Fuscien 80090 Amiens – France 0033 (0)3 22 50 07 31 contact@novaspine.fr