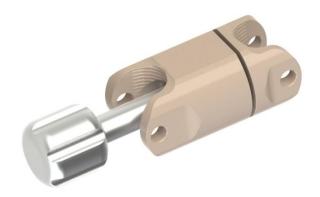

#### **Implant Assembling**

Assemble the convex part and the concave part using the screwdriver and assembling screw

### **Implant Assembling**

The Concave part size must be the same as the best fitting trial implant