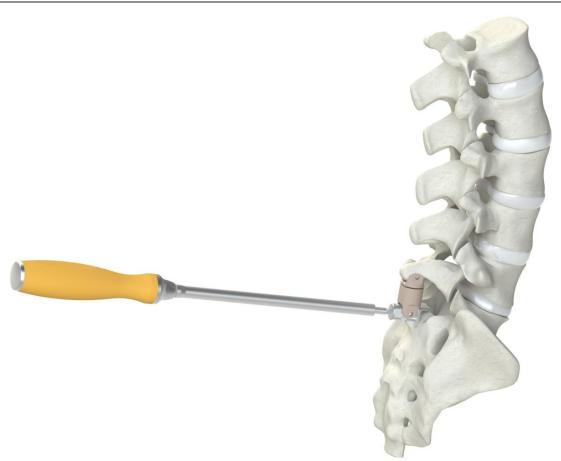

rtion**





# **Implant Insertion**





### **Implant Pushing**



# **Implant Pushing**





RODD Surgical Procedure

#### **Final Construct**

Check for final stability





#### Perforator

Use the Perforator to drill the spinous processes and insert suture thread if needed



Drill from left and right side to ensure continuity of channel







### **Suture Thread**





#### S1 Hook

S1 Hook

#### Assemble S1 Hook to Trial Implant holder





### S1 Hook





#### S1 Hook Insertion





RODD Surgical Procedure

#### **S1** Hook Insertion





#### S1 Hook Fixation





#### S1 Hook Fixation





### **Implant Size Determination**





### **Implant Size Determination**





# **Implant Insertion**





# **Implant Pushing**





#### **Final Fixation**





#### **Final Fixation**





RODD Surgical Procedure

#### **Final Construct**







335, Rue Saint-Fuscien 80090 Amiens – France 0033 (0)3 22 50 07 31 contact@novaspine.fr