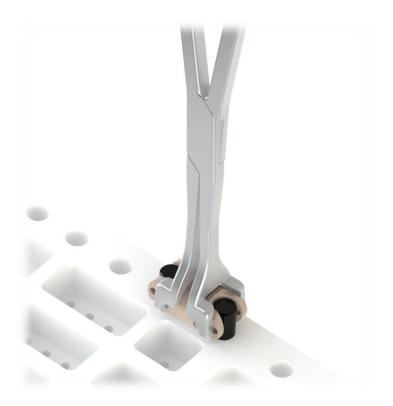

Procedure

# Gouge Plier





# Gouge Plier





Surgical Procedure

#### **Distractor**





#### **Distractor**





Surgical Procedure

### **Trial Implant**

Assemble the Trial Implant to its holder





# **Trial Implant**





# **Trial Implant Insertion**





### **Trial Implant Insertion**





# **Implant Size Determination**





### **Cutting Gabarit**

Use the Cutting Gabarit if the Trial Implant cannot be inserted



#### **Cutting Gabarit Insertion**





#### **Implant Assembling**

Assemble the convex part and the concave part using the screwdriver and assembling screw



### **Implant Assembling**

The Concave part size must be the same as the best fitting trial implant



### Implant Holder

Hold the implant with the Impactor





# Implant Holder





# Implant Holder





### **Implant Insertion**





# **Implant Insertion**





### **Implant Pushing**



# **Implant Pushing**





RODD Surgical Procedure

#### **Final Construct**

Check for final stability





#### Perforator

Use the Perforator to drill the spinous processes and insert suture thread if needed



Drill from left and right side to ensure continuity of channel







### **Suture Thread**





#### S1 Hook

S1 Hook

#### Assemble S1 Hook to Trial Implant holder





### S1 Hook





#### S1 Hook Insertion





RODD Surgical Procedure

#### **S1** Hook Insertion





#### S1 Hook Fixation





#### S1 Hook Fixation





### **Implant Size Determination**





### **Implant Size Determination**





# **Implant Insertion**





# **Implant Pushing**





#### **Final Fixation**





###