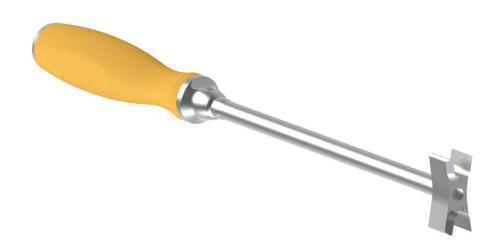

### **Cutting Gabarit**

Use the Cutting Gabarit if the Trial Implant cannot be inserted

#### **Cutting Gabarit Insertion**