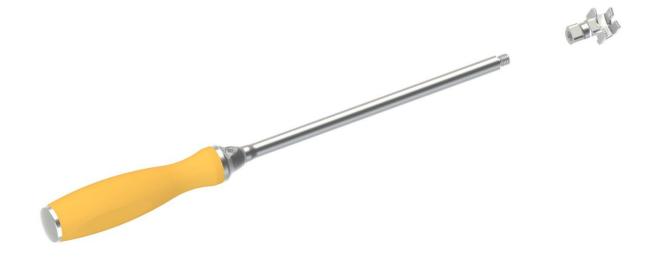

#### **Implant Assembling**

Assemble the convex part and the concave part using the screwdriver and assembling screw

### **Implant Assembling**

The Concave part size must be the same as the best fitting trial implant