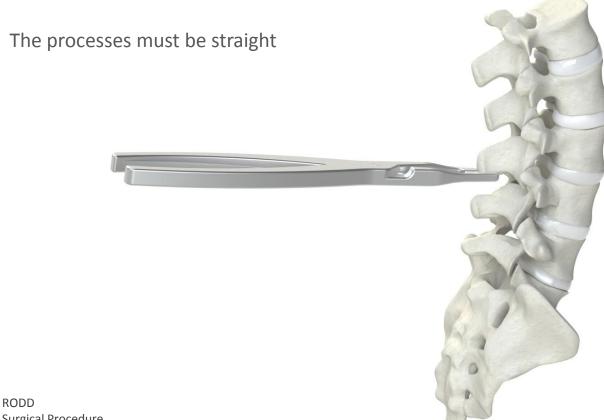

RODD

Surgical Procedure

# Gouge Plier





# Gouge Plier





Surgical Procedure

#### **Distractor**





#### **Distractor**





Surgical Procedure

### **Trial Implant**

Assemble the Trial Implant to its holder





# **Trial Implant**





# **Trial Implant Insertion**





### **Trial Implant Insertion**





# **Implant Size Determination**





### **Cutting Gabarit**

Use the Cutting Gabarit if the Trial Implant cannot be inserted



#### **Cutting Gabarit Insertion**





#### **Implant Assembling**

Assemble the convex part and the concave part using the screwdriver and assembling screw



### **Implant Assembling**

The Concave part size must be the same as the best fitting trial implant



### Implant Holder

Hold the implant with the Impactor





# Implant Holder





# Implant Holder





### **Implant Insertion**





# **Implan