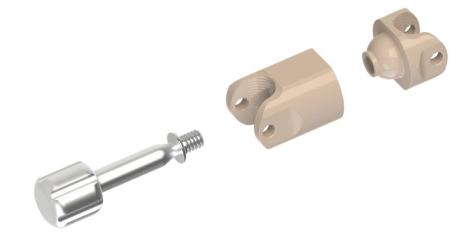

#### **Implant Assembling**

Assemble the convex part and the concave part using the screwdriver and assembling screw

### **Implant Assembling**

The Concave part size must be the same as the best fitting trial implant