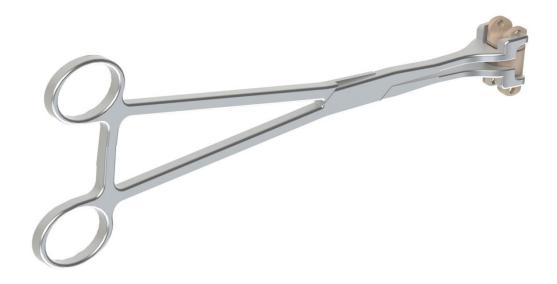

RODD

Surgical Procedure

# Gouge Plier





# Gouge Plier





Surgical Procedure

#### **Distractor**





#### **Distractor**





Surgical Procedure

### **Trial Implant**

Assemble the Trial Implant to its holder





# **Trial Implant**





# **Trial Implant Insertion**





### **Trial Implant Insertion**





# **Implant Size Determination**





### **Cutting Gabarit**

Use the Cutting Gabarit if the Trial Implant cannot be inserted



#### **Cutting Gabarit Insertion**





#### **Implant Assembling**

Assemble the convex part and the concave part using the screwdriver and assembling screw



### **Implant Assembling**

The Concave part size must be the same as the best fitting trial implant



### Implant Holder

Hold the implant with the Impactor





# Implant Holder





# Implant Holder





### **Implant Insertion**





# **Implant Insertion**





### **Implant Pushing**



# **Implant Pushing**





RODD Surgical Procedure

#### **Final Construct**

Check for final stability





#### Perforator

Use the Perforator to drill the spinous processes and insert suture thread if needed



Drill from left and right side to ensure continuity of channel







### **Suture Thread**





#### S1 Hook

S1 Hook

#### Assemble S1 Hook to Trial Implant holder





### S1 Hook





#### S1 Hook Insertion





RODD Surgical Procedure

#### **S1** Hook Insertion





#### S1 Hook Fixation





#### S1 Hook Fixation





### **Implant Size Determination**





### **Implant Size Determination**





# **Implant Insertion**





# **Implant Pushing**





#### **Fin