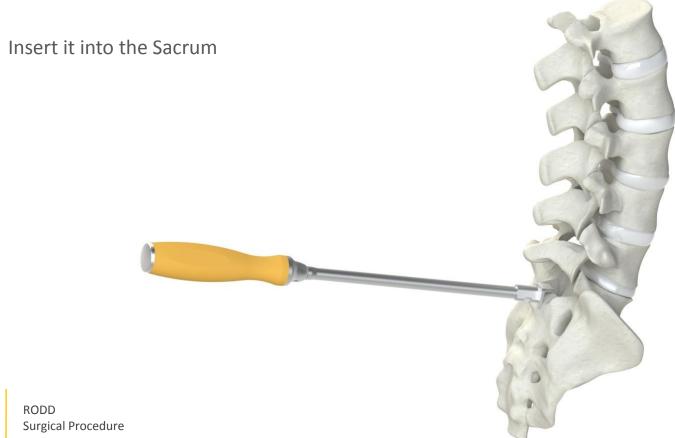

d assembling screw



### **Implant Assembling**

The Concave part size must be the same as the best fitting trial implant



### Implant Holder

Hold the implant with the Impactor





# Implant Holder





# Implant Holder





### **Implant Insertion**





# **Implant Insertion**





### **Implant Pushing**



# **Implant Pushing**





RODD Surgical Procedure

#### **Final Construct**

Check for final stability





#### Perforator

Use the Perforator to drill the spinous processes and insert suture thread if needed



Drill from left and right side to ensure continuity of channel







### **Suture Thread**





#### S1 Hook

S1 Hook

#### Assemble S1 Hook to Trial Implant holder





### S1 Hook





#### S1 Hook Insertion





RODD Surgical Procedure

#### **S1** Hook Insertion





#### S1 Hook Fixation





#### S1 Hook Fixation





### **Implant Size Determination**





### **Implant Size Determination**





# **Implant Insertion**





# **Implant Pushing**





#### **Final Fixation**





#### **Final Fixation**





RODD Surgical Procedure

#### **Final Construct**







335, Rue Saint-Fuscien 80090 Amiens – France 0033 (0)3 22 50 07 31 contact@novaspine.fr