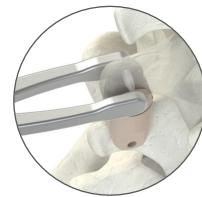

the Cutting Gabarit if the Trial Implant cannot be inserted



#### **Cutting Gabarit Insertion**





#### **Implant Assembling**

Assemble the convex part and the concave part using the screwdriver and assembling screw



### **Implant Assembling**

The Concave part size must be the same as the best fitting trial implant



### Implant Holder

Hold the implant with the Impactor





# Implant Holder





# Implant Holder





### **Implant Insertion**





# **Implant Insertion**





### **Implant Pushing**



# **Implant Pushing**





RODD Surgical Procedure

#### **Final Construct**

Check for final stability





#### Perforator

Use the Perforator to drill the spinous processes and insert suture thread if needed



Drill from left and right side to ensure continuity of channel







### **Suture Thread**





#### S1 Hook

S1 Hook

#### Assemble S1 Hook to Trial Implant holder





### S1 Hook





#### S1 Hook Insertion





RODD Surgical Procedure

#### **S1** Hook Insertion





#### S1 Hook Fixation





#### S1 Hook Fixation





### **Implant Size Determination**





### **Implant Size Determination**





# **Implant Insertion**





# **Implant Pushing**





#### **Final Fixation**





#### **Final Fixation**





RODD Surgical Procedure

#### **Final Construct**







335, Rue Saint-Fuscien 80090 Amiens – France 0033 (0)3 22 50 07 31 contact@novaspine.fr