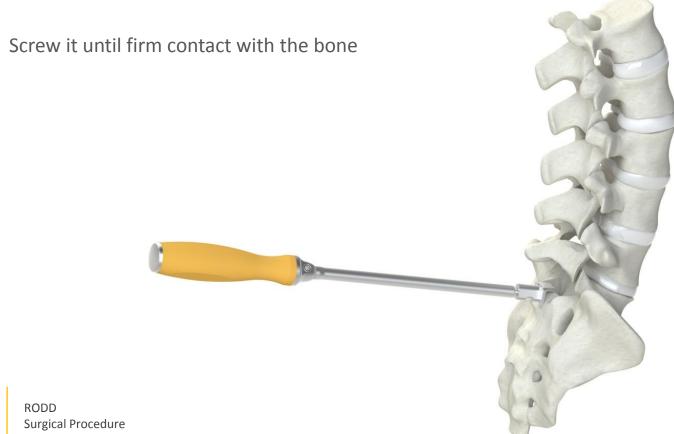

Concave part size must be the same as the best fitting trial implant



### Implant Holder

Hold the implant with the Impactor





# Implant Holder





# Implant Holder





### **Implant Insertion**





# **Implant Insertion**





### **Implant Pushing**



# **Implant Pushing**





RODD Surgical Procedure

#### **Final Construct**

Check for final stability





#### Perforator

Use the Perforator to drill the spinous processes and insert suture thread if needed



Drill from left and right side to ensure continuity of channel







### **Suture Thread**





#### S1 Hook

S1 Hook

#### Assemble S1 Hook to Trial Implant holder





### S1 Hook





#### S1 Hook Insertion





RODD Surgical Procedure

#### **S1** Hook Insertion





#### S1 Hook Fixation





#### S1 Hook Fixation





### **Implant Size Determination**





### **Implant Size Determination**





# **Implant Insertion**





# **Implant Pushing**





#### **Final Fixation**





#### **Final Fixation**





RODD Surgical Procedure

#### **Final Construct**







335, Rue Saint-Fuscien 80090 Amiens – France 0033 (0)3 22 50 07 31 contact@novaspine.fr