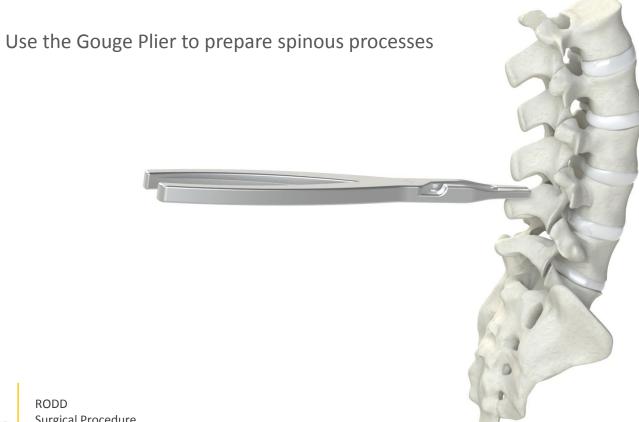

RODD

Surgical Procedure

# Gouge Plier





# Gouge Plier





Surgical Procedure

#### **Distractor**





#### **Distractor**





Surgical Procedure

### **Trial Implant**

Assemble the Trial Implant to its holder





# **Trial Implant**





# **Trial Implant Insertion**





### **Trial Implant Insertion**





# **Implant Size Determination**





### **Cutting Gabarit**

Use the Cutting Gabarit if the Trial Implant cannot be inserted



#### **Cutting Gabarit Insertion**





#### **Implant Assembling**

Assemble the convex part and the concave part using the screwdriver and assembling screw



### **Implant Assembling**

The Concave part size must be the same as the best fitting trial implant



### Implant Holder

Hold the implant with the Impactor





# Implant Holder





# Implant Holder





### **Implant Insertio