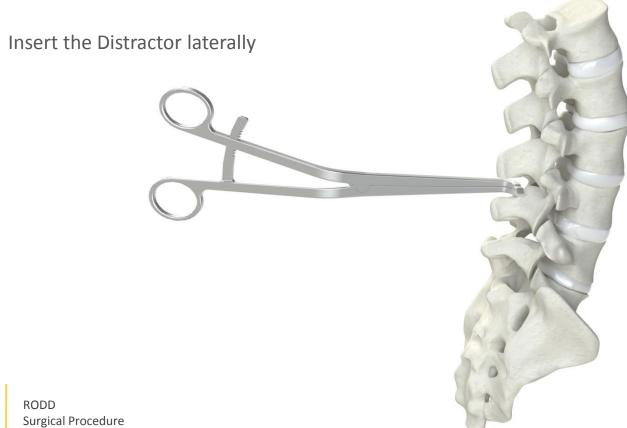

RODD

Surgical Procedure

# Gouge Plier





# Gouge Plier





Surgical Procedure

#### **Distractor**





#### **Distractor**





Surgical Procedure

### **Trial Implant**

Assemble the Trial Implant to its holder





# **Trial Implant**





# **Trial Implant Insertion**





### **Trial Implant Insertion**





# **Implant Size Determination**





### **Cutting Gabarit**

Use the Cutting Gabarit if the Trial Implant cannot be inserted



#### **Cutting Gabarit Insertion**





#### **Implant Assembling**

Assemble the convex part and the concave part using the screwdriver and assembling screw



### **Implant Assembling**

The Concave part size must be the same as the best fitting trial implant



### Implant Holder

Hold the implant with the Impactor





# Implant Holder





# Implant Holder





### **Implant Insertion**





# **Implant Insertion**





### **Implant Pushing**