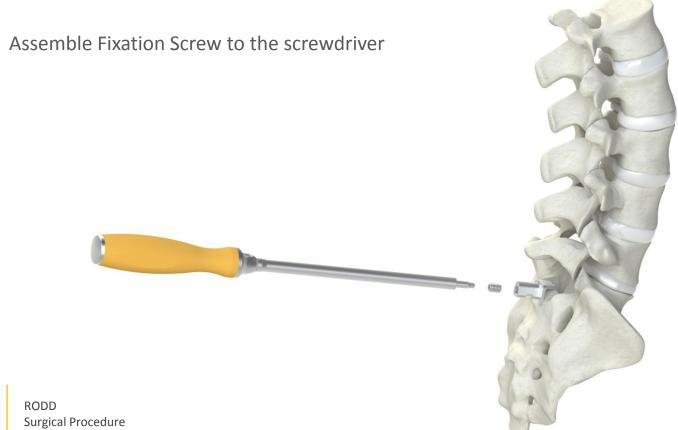

#### **Implant Assembling**

Assemble the convex part and the concave part using the screwdriver and assembling screw

### **Implant Assembling**

The Concave part size must be the same as the best fitting trial implant