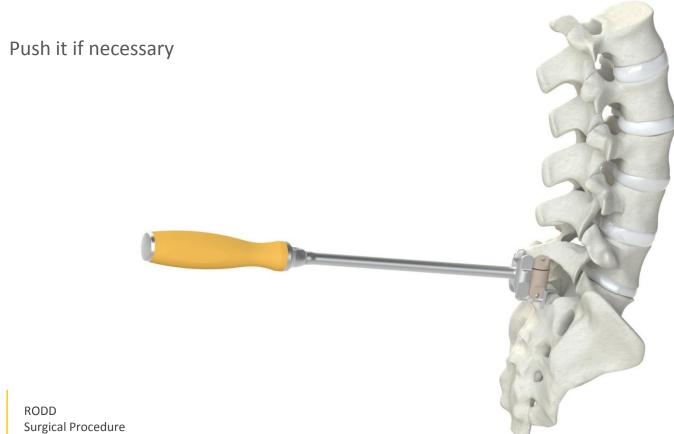

plant Holder





# Implant Holder





### **Implant Insertion**





# **Implant Insertion**





### **Implant Pushing**



# **Implant Pushing**





RODD Surgical Procedure

#### **Final Construct**

Check for final stability





#### Perforator

Use the Perforator to drill the spinous processes and insert suture thread if needed



Drill from left and right side to ensure continuity of channel







### **Suture Thread**





#### S1 Hook

S1 Hook

#### Assemble S1 Hook to Trial Implant holder





### S1 Hook





#### S1 Hook Insertion





RODD Surgical Procedure

#### **S1** Hook Insertion





#### S1 Hook Fixation





#### S1 Hook Fixation





### **Implant Size Determination**





### **Implant Size Determination**





# **Implant Insertion**





# **Implant Pushing**





#### **Final Fixation**





#### **Final Fixation**





RODD Surgical Procedure

#### **Final Construct**







335, Rue Saint-Fuscien 80090 Amiens – France 0033 (0)3 22 50 07 31 contact@novaspine.fr