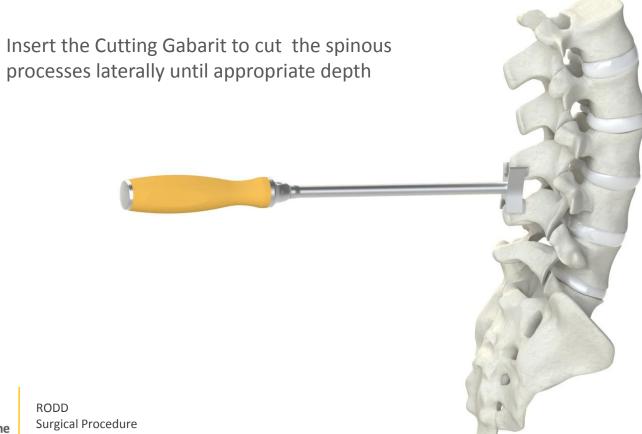

### **Cutting Gabarit**

Use the Cutting Gabarit if the Trial Implant cannot be inserted

#### **Cutting Gabarit Insertion**